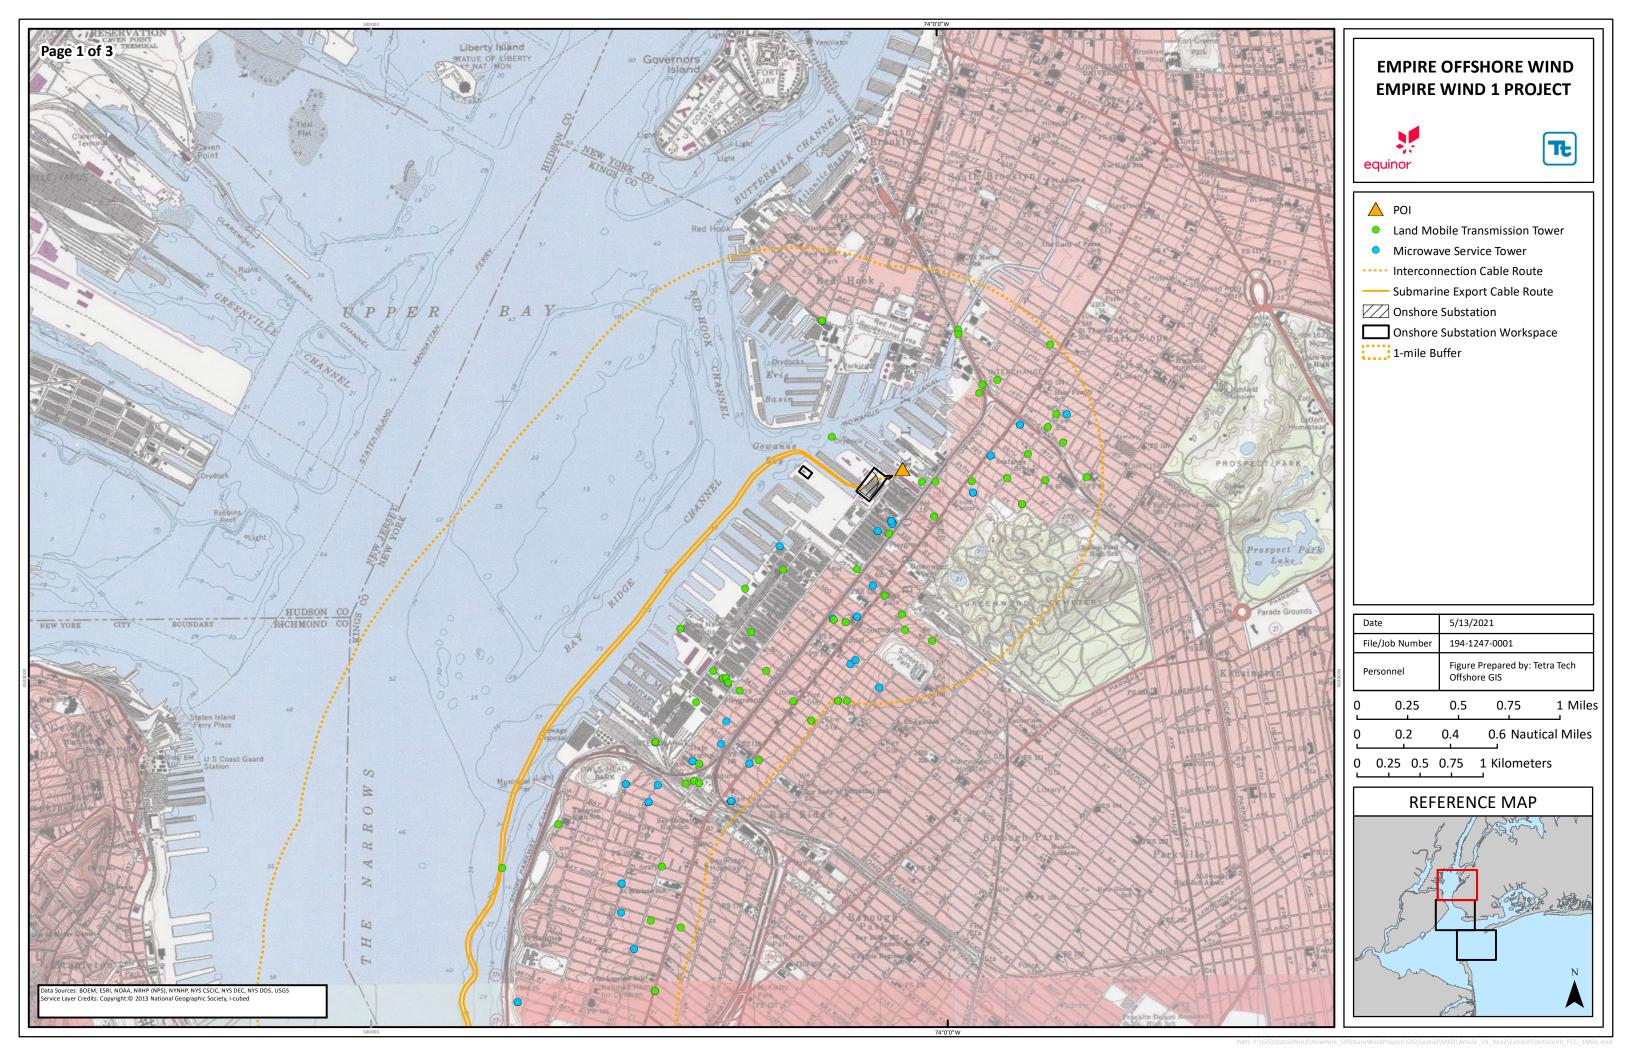

### **FIGURES**

Figure E-5.2-1 FCC Registered Commercial Towers Located within 1 mile of the Project

indicate that there are 224 FCC-registered commercial towers located within 1 mi (1.6 km) of the Project (FCC 2018a-2018j), as depicted in **Figure E-5.2-1**. Additional details on the entities' names, locations and FCC identification numbers are provided in **Table E-5.2-1**. Commercial towers include FM transmission towers, microwave service towers, cellular towers, paging transmission towers, private land to mobile transmission towers, commercial land to mobile transmission towers, broadcast land to mobile transmission towers, analog TV station transmitters, digital TV station transmitters, and antenna structures. Given the density of development and structures in the area of Brooklyn, New York, the 1-mi (1.6-km) radius search was determined to be a reasonable distance for identification of those commercial towers closest to the Project.

Table E-5.2-1 FCC Registered Commercial Towers Located within 1 mile of the Project

| Distance<br>from<br>Project<br>(ft) | Entity Name                                 | Tower Type                       | FCC Identification Number |
|-------------------------------------|---------------------------------------------|----------------------------------|---------------------------|
| 19                                  | NEW YORK, CITY OF                           | Land Mobile Transmission Tower   | 1639493                   |
| 124                                 | CITY OF NEW YORK DOITT FCC LICENSE SUPPORT  | Land Mobile Transmission Tower   | 1255430                   |
| 124                                 | NEW YORK CITY TRANSIT AUTHORITY             | Land Mobile Transmission Tower   | 1222162                   |
| 473                                 | CITY OF NEW YORK, DOITT FCC LICENSE SUPPORT | Microwave Service Tower          | 1025219                   |
| 605                                 | ASTORIA GENERATING CO., L.P.                | Land Mobile Transmission Tower   | 1814810                   |
| 697                                 | FIBERTOWER NETWORK SERVICES CORP.           | Microwave Service Tower          | 2654529                   |
| 697                                 | FIBERTOWER NETWORK SERVICES CORP.           | Microwave Service Tower          | 2654554                   |
| 697                                 | FIBERTOWER NETWORK SERVICES CORP.           | Microwave Service Tower          | 2768718                   |
| 752                                 | CONSOLIDATED EDISON CO. OF NEW YORK, INC    | Land Mobile Transmission Tower   | 1889095                   |
| 793                                 | BUSINESS ONLY BROADBAND, LLC                | Microwave Service Tower          | 3004149                   |
| 793                                 | BUSINESS ONLY BROADBAND, LLC                | Microwave Service Tower          | 3004150                   |
| 793                                 | BUSINESS ONLY BROADBAND, LLC                | Microwave Service Tower          | 3086769                   |
| 793                                 | BUSINESS ONLY BROADBAND, LLC                | Microwave Service Tower          | 3227876                   |
| 837                                 | FIBERTOWER NETWORK SERVICES CORP.           | Microwave Service Tower          | 2654529                   |
| 837                                 | FIBERTOWER NETWORK SERVICES CORP.           | Microwave Service Tower          | 2767170                   |
| 837                                 | FIBERTOWER NETWORK SERVICES CORP.           | Microwave Service Tower          | 2767177                   |
| 837                                 | FIBERTOWER NETWORK SERVICES CORP.           | Microwave Service Tower          | 2768718                   |
| 837                                 | FIBERTOWER NETWORK SERVICES CORP.           | Microwave Service Tower          | 2778171                   |
| 837                                 | FIBERTOWER NETWORK SERVICES CORP.           | Microwave Service Tower          | 2778245                   |
| 837                                 | FIBERTOWER NETWORK SERVICES CORP.           | Microwave Service Tower          | 2794757                   |
| 837                                 | FIBERTOWER NETWORK SERVICES CORP.           | Microwave Service Tower          | 2812731                   |
| 837                                 | FIBERTOWER NETWORK SERVICES CORP.           | Microwave Service Tower          | 2931944                   |
| 860                                 | CLEARWIRE SPECTRUM HOLDINGS III, LLC        | Microwave Service Tower          | 3189633                   |
| 860                                 | CLEARWIRE SPECTRUM HOLDINGS III, LLC        | Microwave Service Tower          | 3189998                   |
| 924                                 | CITY OF NEW YORK DOITT FCC LICENSE SUPPORT  | Land Mobile Transmission Tower   | 1211213                   |
| 324                                 | OTT OF INCAMEDOTT FOR EIGENISE SUFFORT      | Land Mobile Hallsillission Towel | 1211213                   |

#### E-5.2.5 Microwave Interference

Microwave communications use short wavelengths typically for line-of-sight point-to-point communications, as well as satellite communications, using directional antennas. As such, microwave interference typically would only occur if the interference source were located between two antennas. Because of the short wavelengths and high directionality, microwave communications are designed to be targeted and reduce potential for interference from other microwave systems. Microwave communication systems, or relays, also tend to be built in elevated locations to preserve line-of-sight. There are 124 microwave service towers within one mile of the submarine and onshore cable routes; however, because the proposed transmission line will be located entirely subsea or belowground, it is not expected to produce any microwave interference.