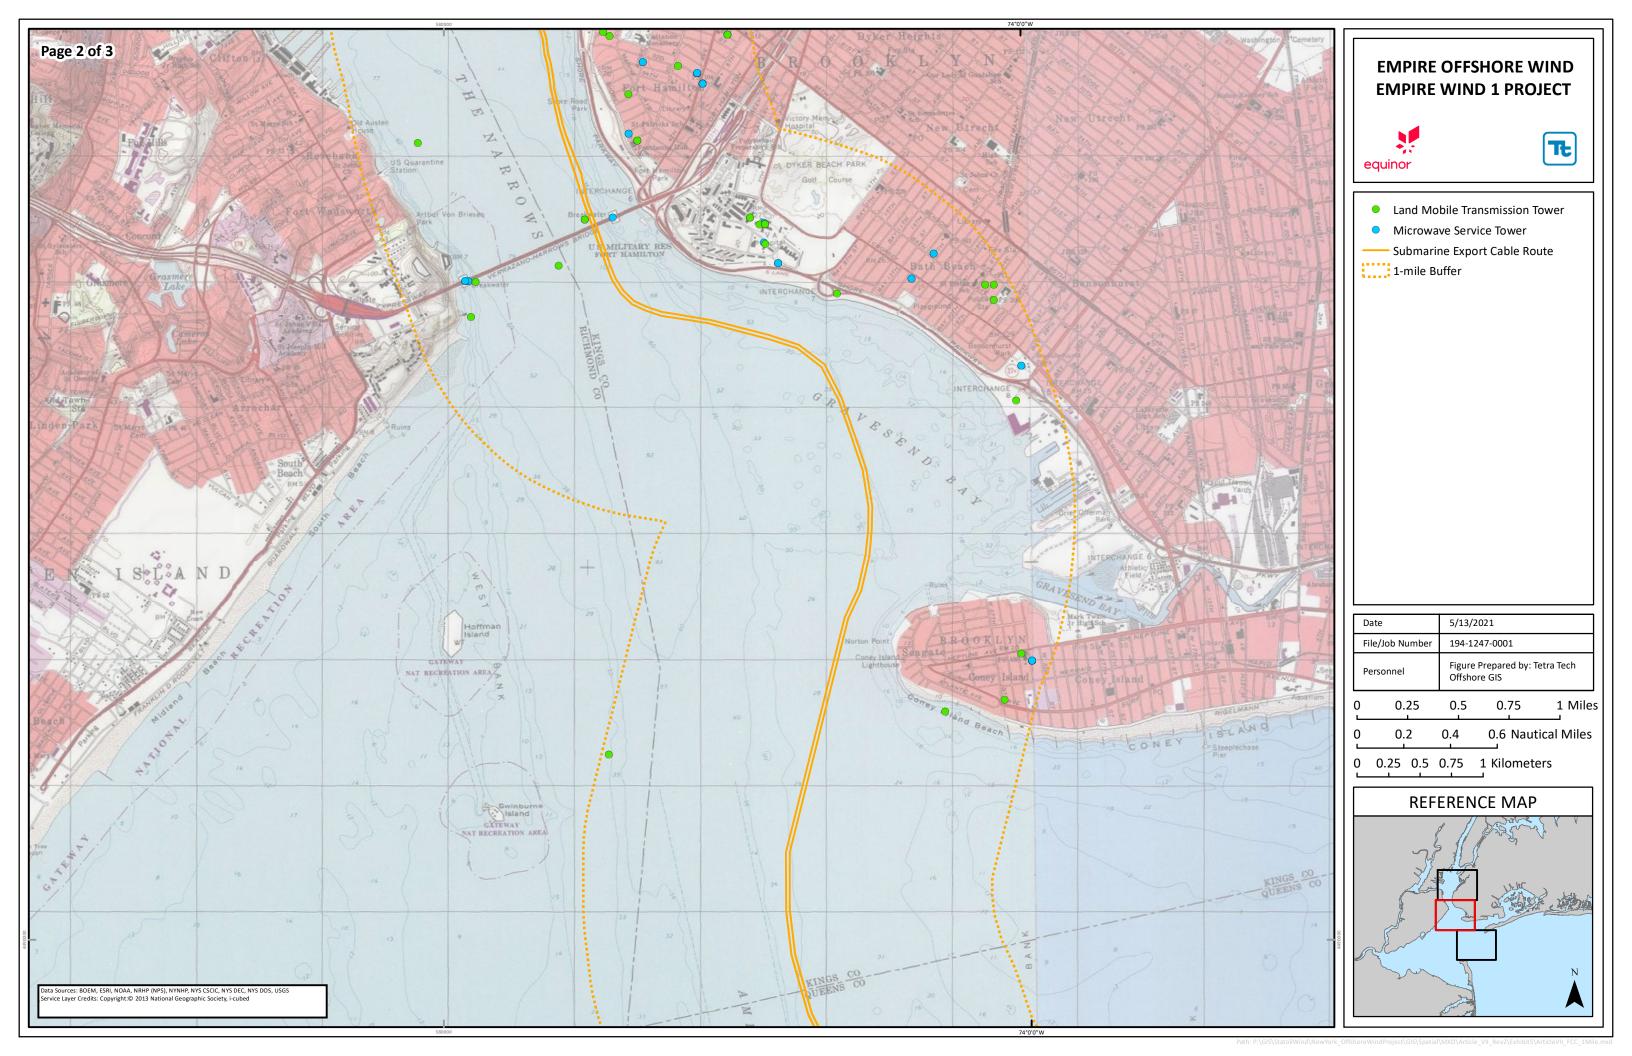

### **FIGURES**

Figure E-5.2-1 FCC Registered Commercial Towers Located within 1 mile of the Project

indicate that there are 224 FCC-registered commercial towers located within 1 mi (1.6 km) of the Project (FCC 2018a-2018j), as depicted in **Figure E-5.2-1**. Additional details on the entities' names, locations and FCC identification numbers are provided in **Table E-5.2-1**. Commercial towers include FM transmission towers, microwave service towers, cellular towers, paging transmission towers, private land to mobile transmission towers, commercial land to mobile transmission towers, broadcast land to mobile transmission towers, analog TV station transmitters, digital TV station transmitters, and antenna structures. Given the density of development and structures in the area of Brooklyn, New York, the 1-mi (1.6-km) radius search was determined to be a reasonable distance for identification of those commercial towers closest to the Project.

#### E-5.2.5 Microwave Interference

Microwave communications use short wavelengths typically for line-of-sight point-to-point communications, as well as satellite communications, using directional antennas. As such, microwave interference typically would only occur if the interference source were located between two antennas. Because of the short wavelengths and high directionality, microwave communications are designed to be targeted and reduce potential for interference from other microwave systems. Microwave communication systems, or relays, also tend to be built in elevated locations to preserve line-of-sight. There are 124 microwave service towers within one mile of the submarine and onshore cable routes; however, because the proposed transmission line will be located entirely subsea or belowground, it is not expected to produce any microwave interference.