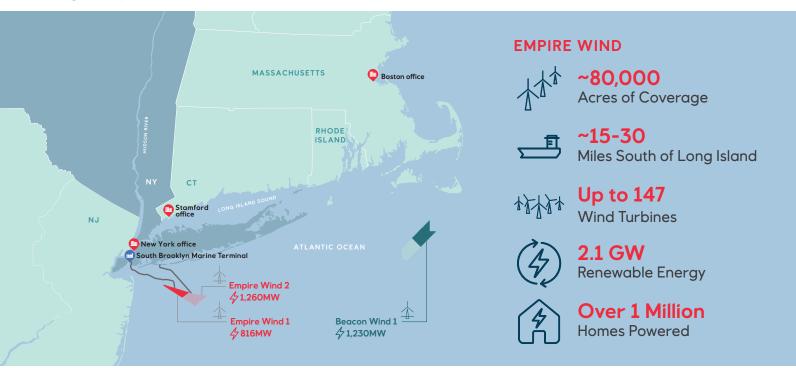

# About Empire Wind

The New York Bight, the coastal area between Long Island and the New Jersey Coast, has some of the best offshore wind resources in the entire world. Our turbines will capture these strong ocean winds and convert them to clean, renewable electricity.

# Empire Wind is partnering with New York State to contribute to the State's 9 GW offshore wind goal by 2035.