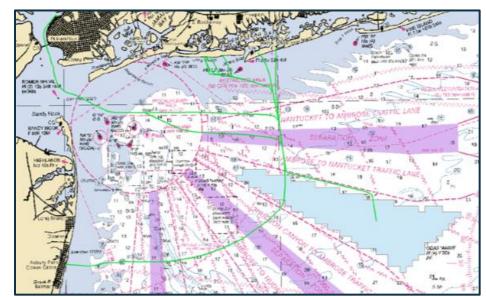

Ocean Endeavour and Fugro Explorer will continue survey efforts thru Jan 2021, focused on possible export cable routes to New York and New Jersey.

# Soil investigations along the Empire Wind Export Cable Routes conducted by Fugro Explorer